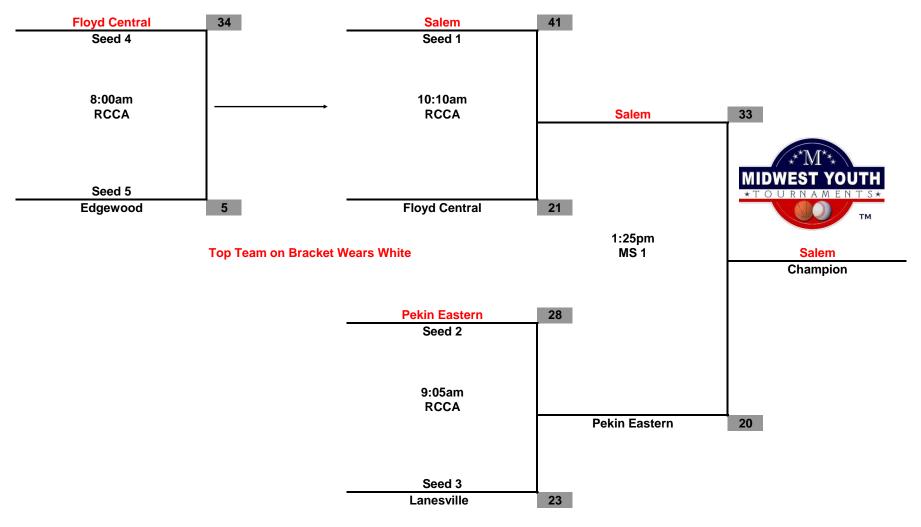

## Midwest Youth Tournaments MYT "Dragons Classic" 5th Grade Girls

Championship Tournament Feb. 15, 2015