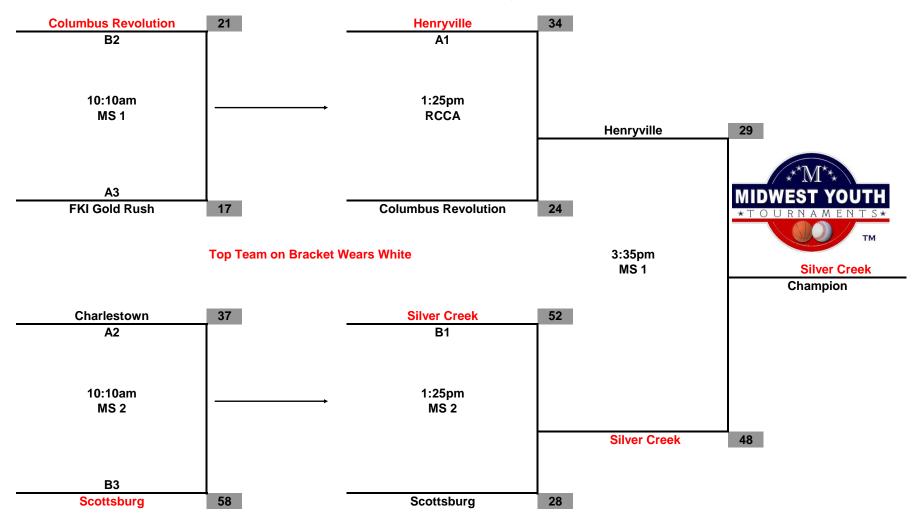

### Midwest Youth Tournaments MYT "Dragons Classic" 6th Grade Girls

Championship Tournament Feb. 15, 2015