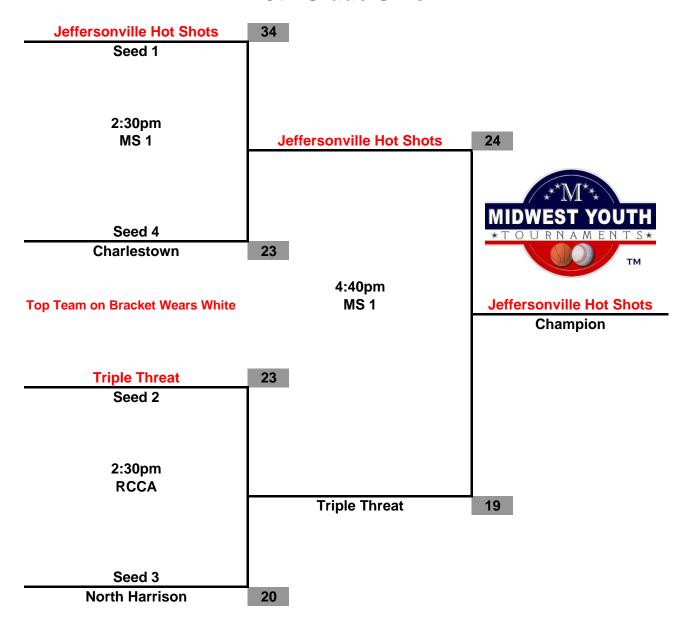

### Midwest Youth Tournaments MYT "Dragons Classic" 6th Grade Girls

Championship Tournament Feb. 15, 2015