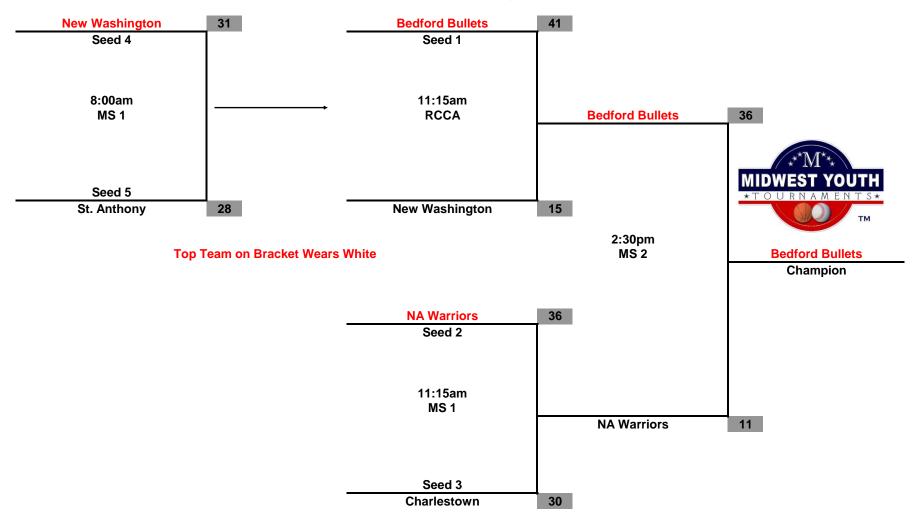

## Midwest Youth Tournaments MYT "Dragons Classic" 5th Grade Girls

Championship Tournament Feb. 15, 2015